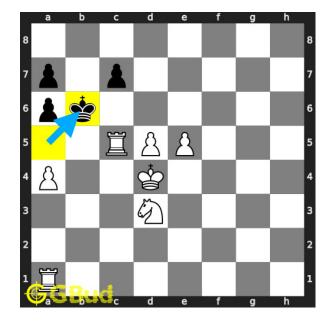

Move 2 Move by black

Figure 5: Kb6

opponent's king moves to b6 as this is the only legal move available.

Move 3 Move by white

Figure 6: Rb1#

your next rook moves to b1 and checkmate. opponent's king can't move since it is blocked by friendly pawns. this is how you can mate in 2 moves.