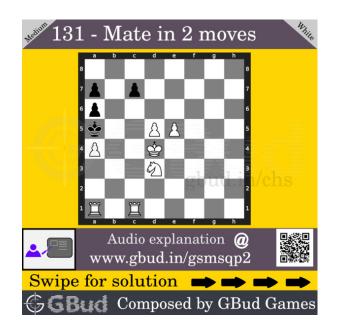

Move 2 Move by black

Figure 5: Kb6

opponent's king moves to b6 as this is the only legal move available.

Move 3 Move by white

Figure 6: Rb1#

your next rook moves to b1 and checkmate. opponent's king can't move since it is blocked by friendly pawns. this is how you can mate in 2 moves.