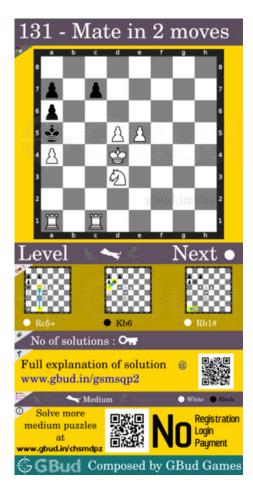

#### Right moves for the solution to the medium chess puzzle 0131

Based on the objective of the puzzle, you have to make the right moves. Following are the right moves

1. Rc5+, Rb1#

#### Explanation for the moves

- 1. Rc5+ Your rook moves to c5 and gives check. This will force the opponent's king to move to b6.
- 2. Kb6 Opponent's king moves to b6 as this is the only legal move available.
- 3. Rb1# Your next rook moves to b1 and checkmate. Opponent's king can't move since it is blocked by friendly pawns. This is how you can mate in 2 moves.
- 4. For right move You moved your rooks wisely, otherwise this is not possible. You are a genius
- 5. For wrong move You could have had a checkmate by using the rooks. Try again

#### Categories of medium chess puzzle 0131

This medium chess puzzle falls in these categories.

- 1. Medium chess puzzles
- 2. Mate in 2 puzzles in chess
- 3. Endgame puzzles in chess
- 4. Strategy puzzles in chess
- 5. Rook puzzles in chess