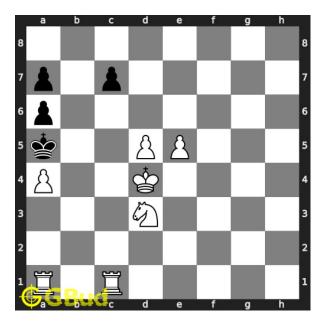

#### Solution 1

**Initial board position** This is the initial board position of medium chess puzzle 0131.

Figure 3: Initial board position of medium chess puzzle 0131

Move 1 Move by white

Figure 4: Rc5+

your rook moves to c5 and gives check. this will force the opponent's king to move to b6.