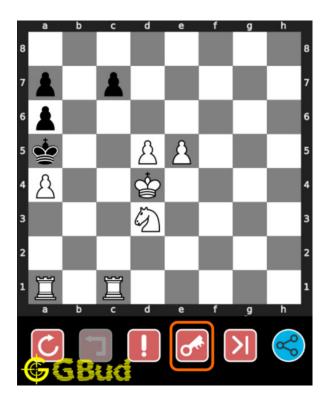

#### How to view the solution to medium chess puzzle 0131

To view the solution to this puzzle, follow the steps given below

- 1. Go to the puzzle page
- 2. Click the solution button (Key as shown below) to view the solution

Figure 11: Click the solution button to view solutions @ https://gbud.in/ $\rm gsmsqp2$ 