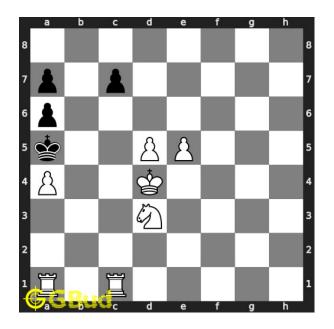

#### Medium chess puzzle 0131

Figure 1: Solve this medium chess puzzle 0131. Mate in 2 moves @ https://gbud.in/gsmsqp2

Figure 2: Solve this medium chess puzzle online with solution @ https://gbud.in/gsmsqp2

#### Solution 1

**Initial board position** This is the initial board position of medium chess puzzle 0131.

Figure 3: Initial board position of medium chess puzzle 0131

Move 1 Move by white

Figure 4: Rc5+

your rook moves to c5 and gives check. this will force the opponent's king to move to b6.