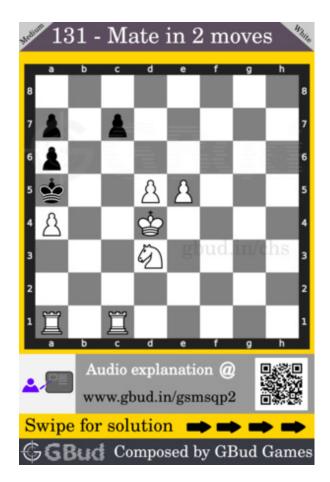

#### Right moves for the solution to the medium chess puzzle 0131

Based on the objective of the puzzle, you have to make the right moves. Following are the right moves

1. Rc5+, Rb1#

#### Explanation for the moves

- 1. Rc5+ Your rook moves to c5 and gives check. This will force the opponent's king to move to b6.
- 2. Kb6 Opponent's king moves to b6 as this is the only legal move available.
- 3. Rb1# Your next rook moves to b1 and checkmate. Opponent's king can't move since it is blocked by friendly pawns. This is how you can mate in 2 moves.
- 4. For right move You moved your rooks wisely, otherwise this is not possible. You are a genius
- 5. For wrong move You could have had a checkmate by using the rooks. Try again