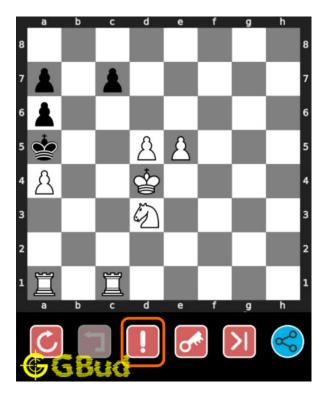

## How to get help for moves in the medium chess puzzle 0131

To get help or the possible next moves in the puzzle, , follow the steps given below

- 1. Go to the puzzle page
- 2. Click the help button (exclamation mark as shown below) to get help or suggestion on next possible move

Figure 12: Click the help button to get help on next move @ https://gbud. in/gsmsqp2

Figure 13: Solve more medium puzzles @ https://gbud.in/chsmdpz

Figure 14: Solve other puzzles @ https://gbud.in/chsgppz