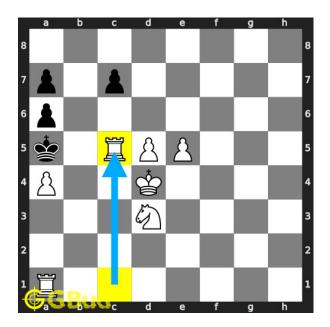

#### Solution 1

**Initial board position** This is the initial board position of medium chess puzzle 0131.

Figure 3: Initial board position of medium chess puzzle 0131

Move 1 Move by white

Figure 4: Rc5+

your rook moves to c5 and gives check. this will force the opponent's king to move to b6.