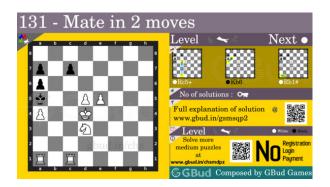

# Medium Chess puzzle # 0131 - Mate in 2 moves

Solve this medium chess puzzle and improve your chess games through improvement of your chess strategies and chess tactics.

Puzzle No : 0131
Difficulty level : medium
Description : Mate in 2 moves
Next Move : White
Player level : Intermediate
Short URL for puzzle : https://gbud.in/gsmsqp2

#### Medium chess puzzle 0131

Figure 1: Solve this medium chess puzzle 0131. Mate in 2 moves @ https://gbud.in/gsmsqp2

Figure 2: Solve this medium chess puzzle online with solution @ https://gbud.in/gsmsqp2