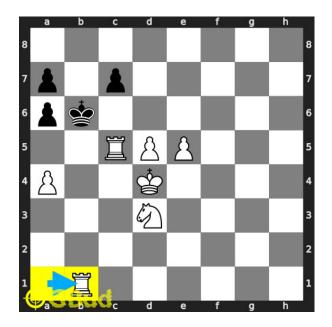

#### Medium chess puzzle 0131

Figure 1: Solve this medium chess puzzle 0131. Mate in 2 moves @ https://gbud.in/gsmsqp2

Figure 2: Solve this medium chess puzzle online with solution @ https://gbud.in/gsmsqp2

#### Solution 1

**Initial board position** This is the initial board position of medium chess puzzle 0131.

Figure 3: Initial board position of medium chess puzzle 0131

Move 1 Move by white

Figure 4: Rc5+

your rook moves to c5 and gives check. this will force the opponent's king to move to b6.